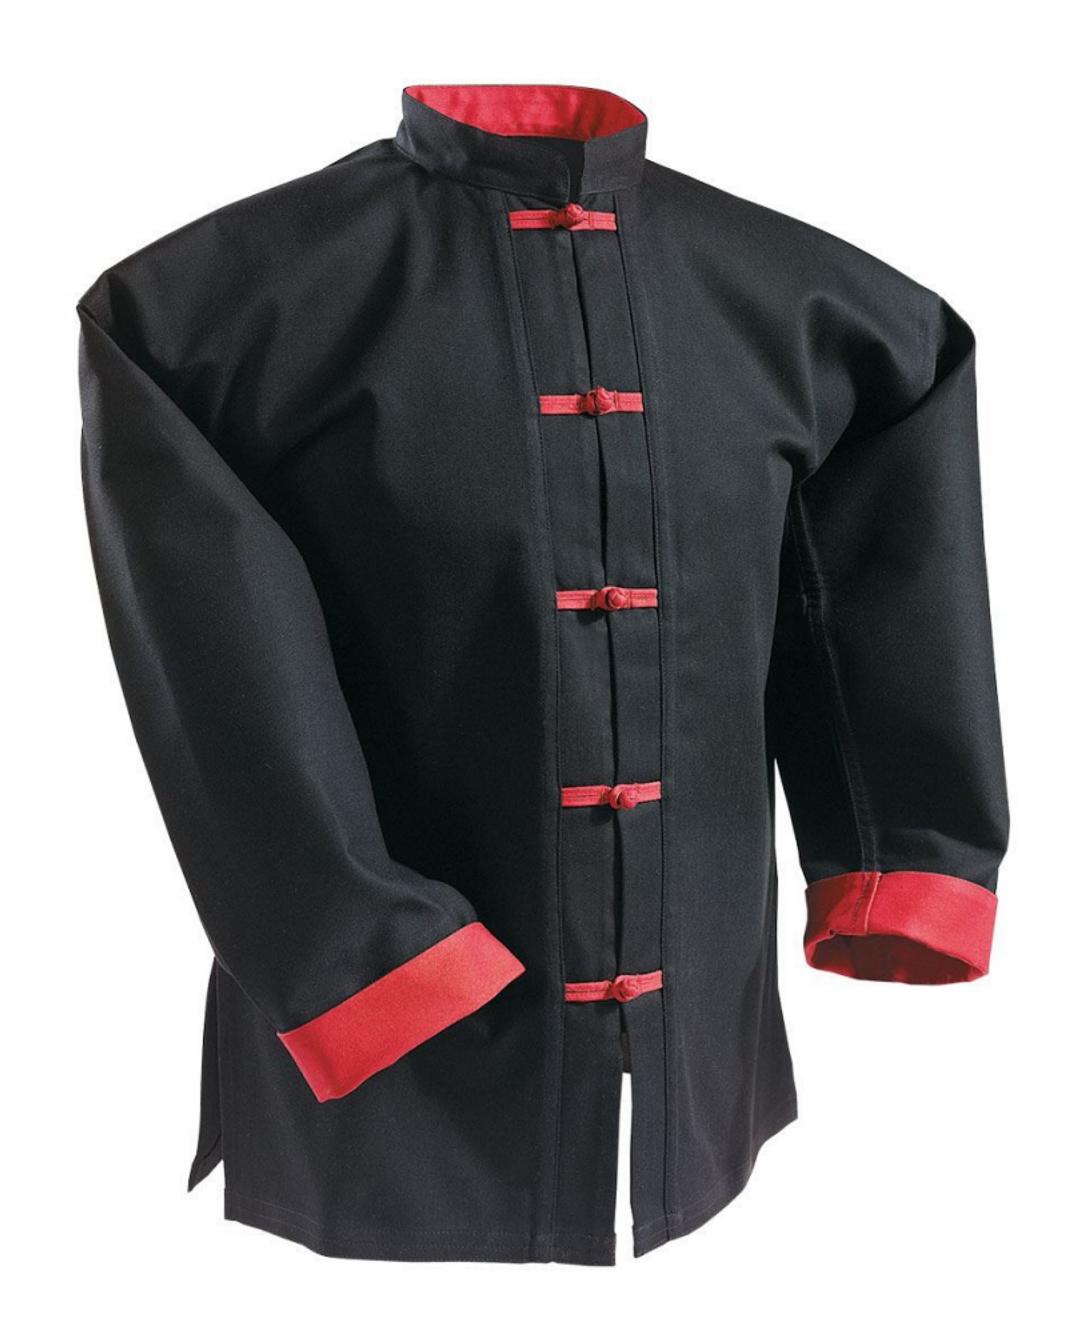

h World Enterprise taping on interior jacket cuss and pant cuffs. Green contrast stitching throughout uniform. Woven patches on chest, lower lapel, hip of pant, and interior jacket collar. Built in sublimated rashguard that goes to elbows.

## JUI-JITSU Uniforms









- HIDDEN STAR POCKET
- DRAWSTRING PANTS
- TRADITIONAL STYLE NINJA UNIFORM
- INCLUDES JACKET, PANTS, ARM PIECES, MASK AND HOOD

**DESCRIPTION**: An authentic ninja outfit. Fabric is a comfortable polyester / cotton blend, the ninja uniform features drawstring pants, plus additional ties at the knees and ankles.

The jacket features gauntlets on the sleeves to cover the hands and forearms. It also has a hidden shuriken pocket. The head piece comes in two parts, the hood and the mask, both with ties.

### NINJA Uniforms







- AUTHENTIC, DURABLE AND COMFORTABLE KUNG FU SUIT
- ELASTIC / DRAWSTRING WAIST AND CUFFED ANKLES

**DESCRIPTION**: An authentic hard-wearing, practical and comfortable Kung Fu suit made from 100% soft cotton. Pants have cuffed ankles and elastic/cord waist. 220gsm (8oz).

# KUNG FU Uniforms