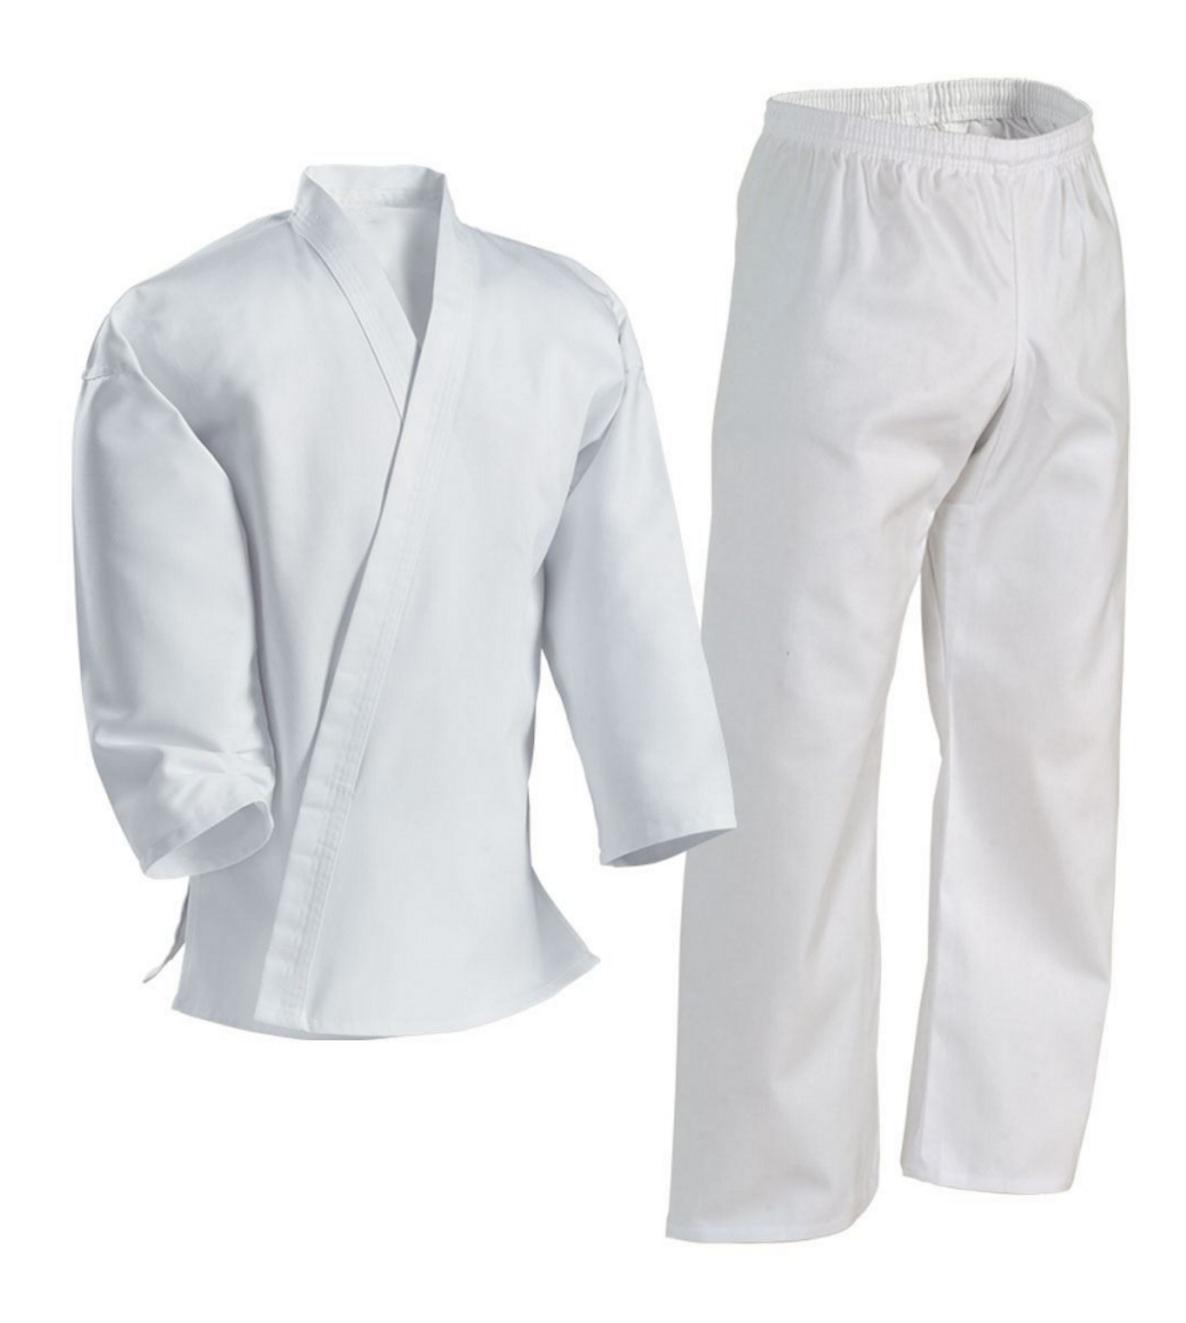

### Uniforms

- INCLUDES WHITE BELT, JACKET AND PANTS
- ELASTIC WAISTBAND WITH TIE EASY ON OFF.
- MACHINE WASHABLE DRY CLEANING NOT RE-QUIRED

**DESCRIPTION**: White karate uniform constructed of a lightweight cotton and polyester fabric for easy care. Karate uniform pants feature elastic waist. Sold as a complete martial arts uniform in either Black, White, Red, Blue or Pink. White Belt included with purchase. Fabric weight approximately 6 oz. Ideal for Karate, Taekwondo, Kempo and other martial arts.