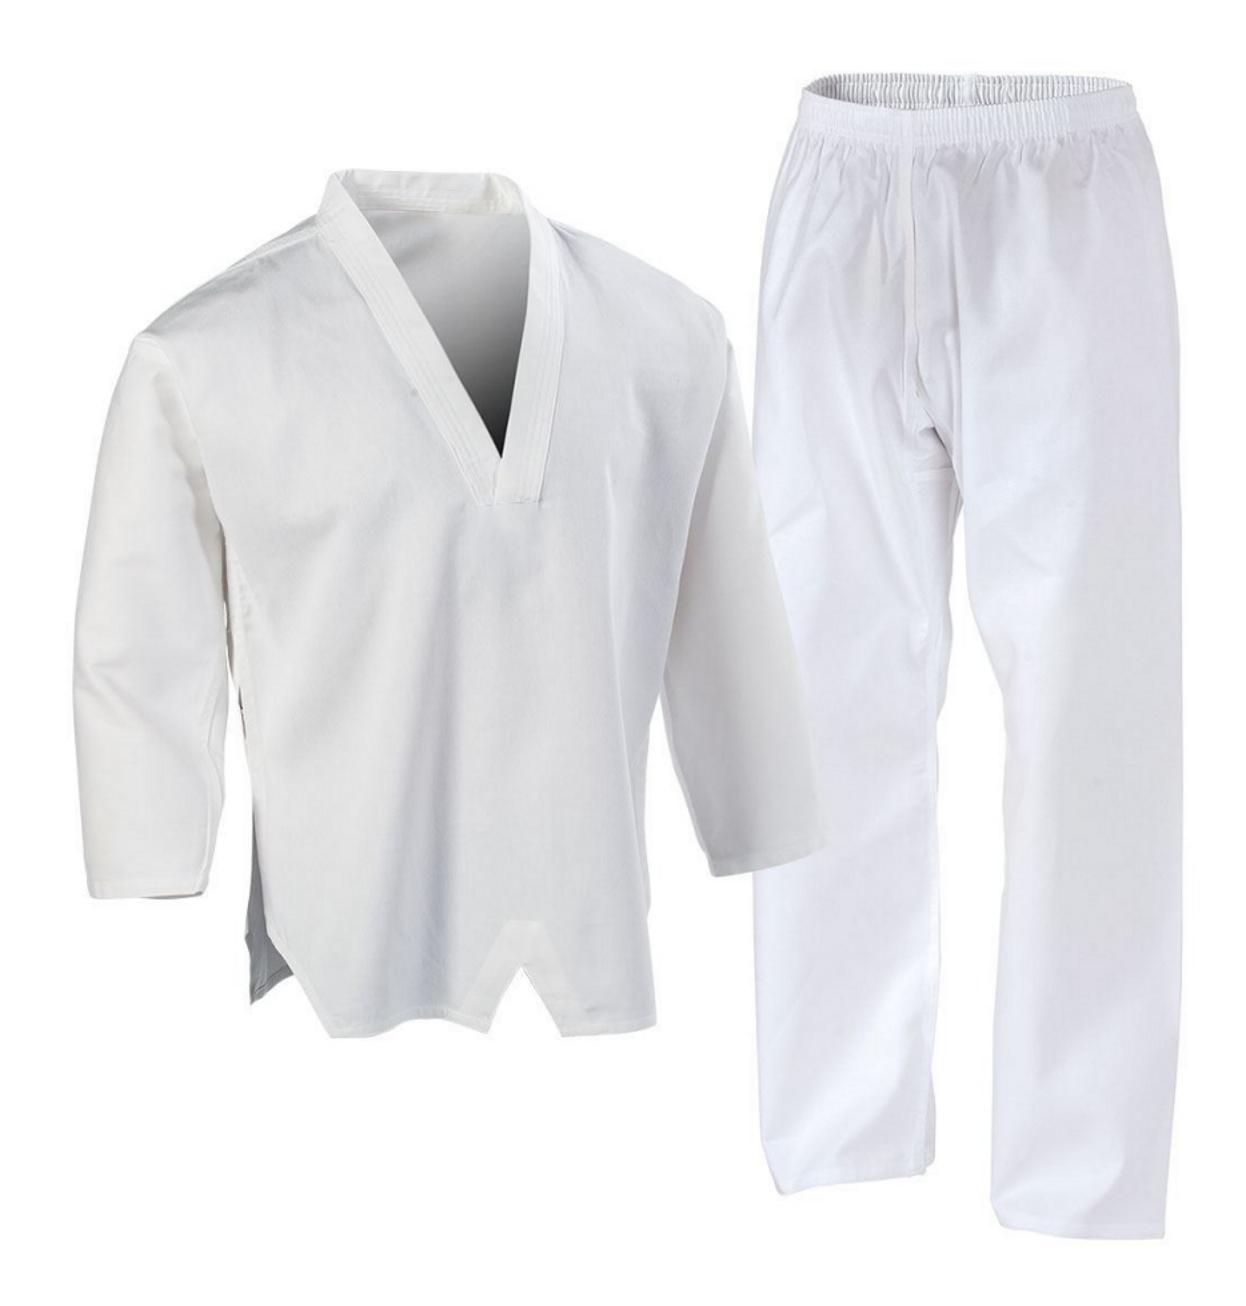

## KARATE Uniforms

http://techworldentp.com

- JACKET FEATURES SIDE AND FRONT VENTS
- INCLUDES JACKET, PANTS & WHITE BELT
- ELASTIC WAISTBAND & THREE PIECE GUSSETED CROTCH
- EASY-CARE 7 OZ. COTTON-POLYESTER

**DESCRIPTION**: White TKD uniform. Pull-over styled TKD jacket with white or black v-neck collar. Jacket features side and front vents. Pants feature elastic waistband and three piece gusseted crotch. Includes white rank belt. Cotton/Polyester. Quality Tae Know Do uniforms, that look great! White belt included.