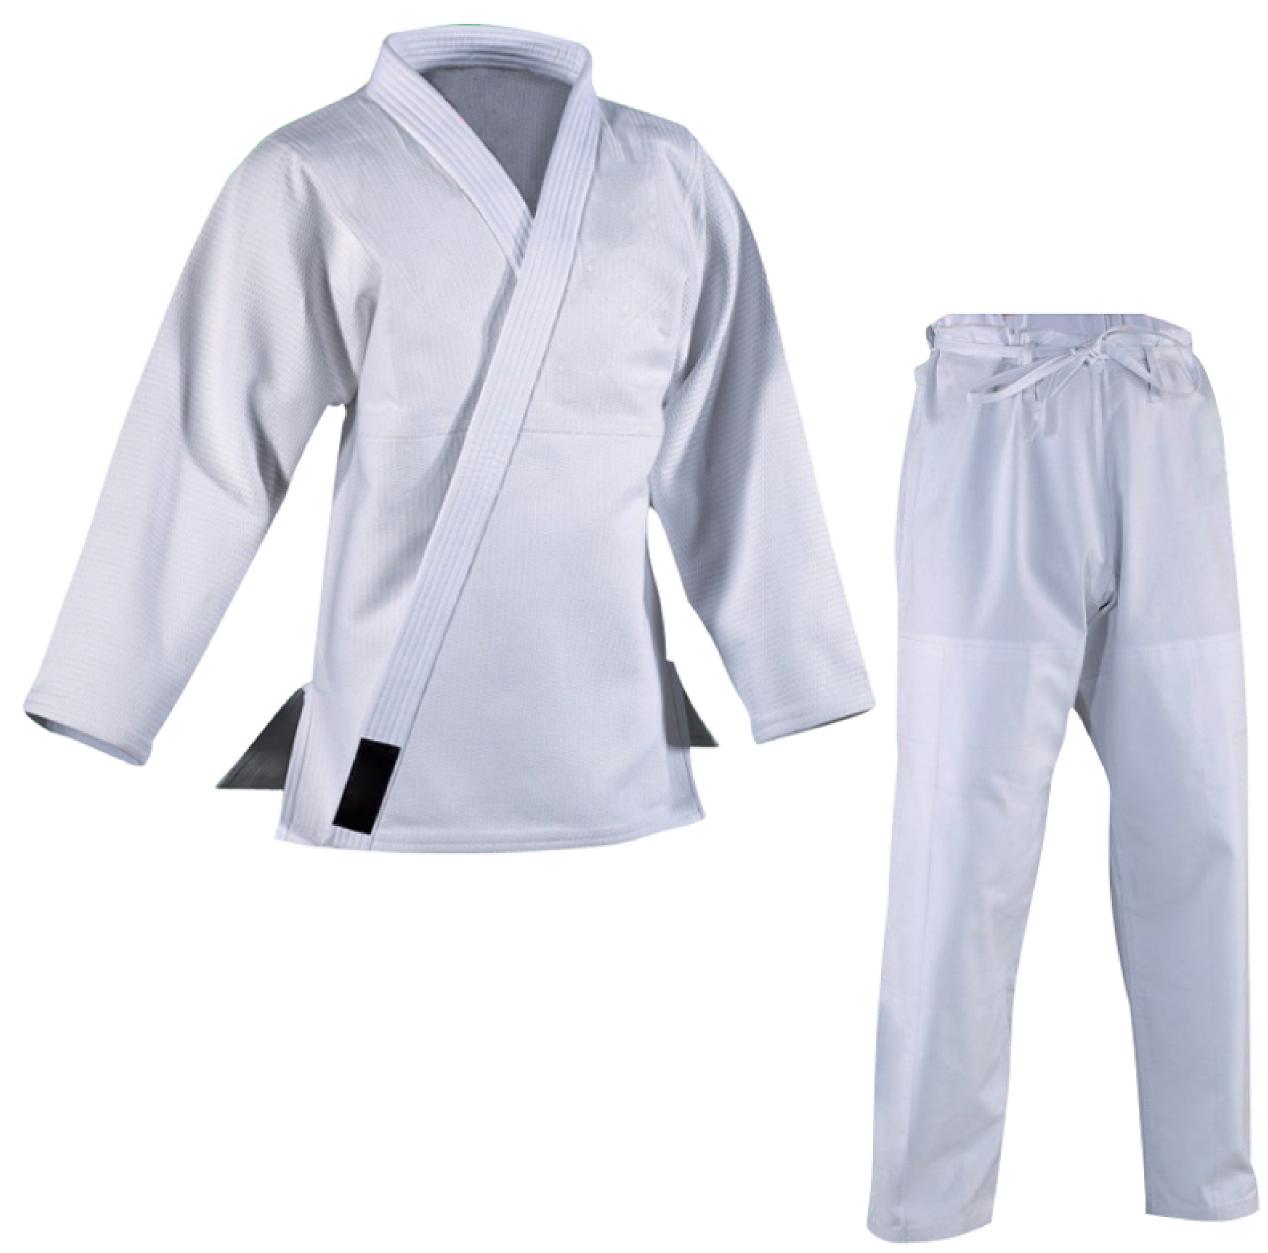

### JUDO Uniforms

**DESCRIPTION**: Features a 500 gram gold weave jacket. 100% cotton twill pant. Ultra-strong fabric collar with vulcanized rubber interior for durability. Double reinforcement at fabric stress points for added durability. Flex rope drawstring. Sleeve and pant embroidery for a unique style. Tech World Enterprise taping on interior jacket cuss and pant cuffs. Green contrast stitching throughout uniform. Woven patches on chest, lower lapel, hip of pant, and interior jacket collar. Built in sublimated rashguard that goes to elbows.