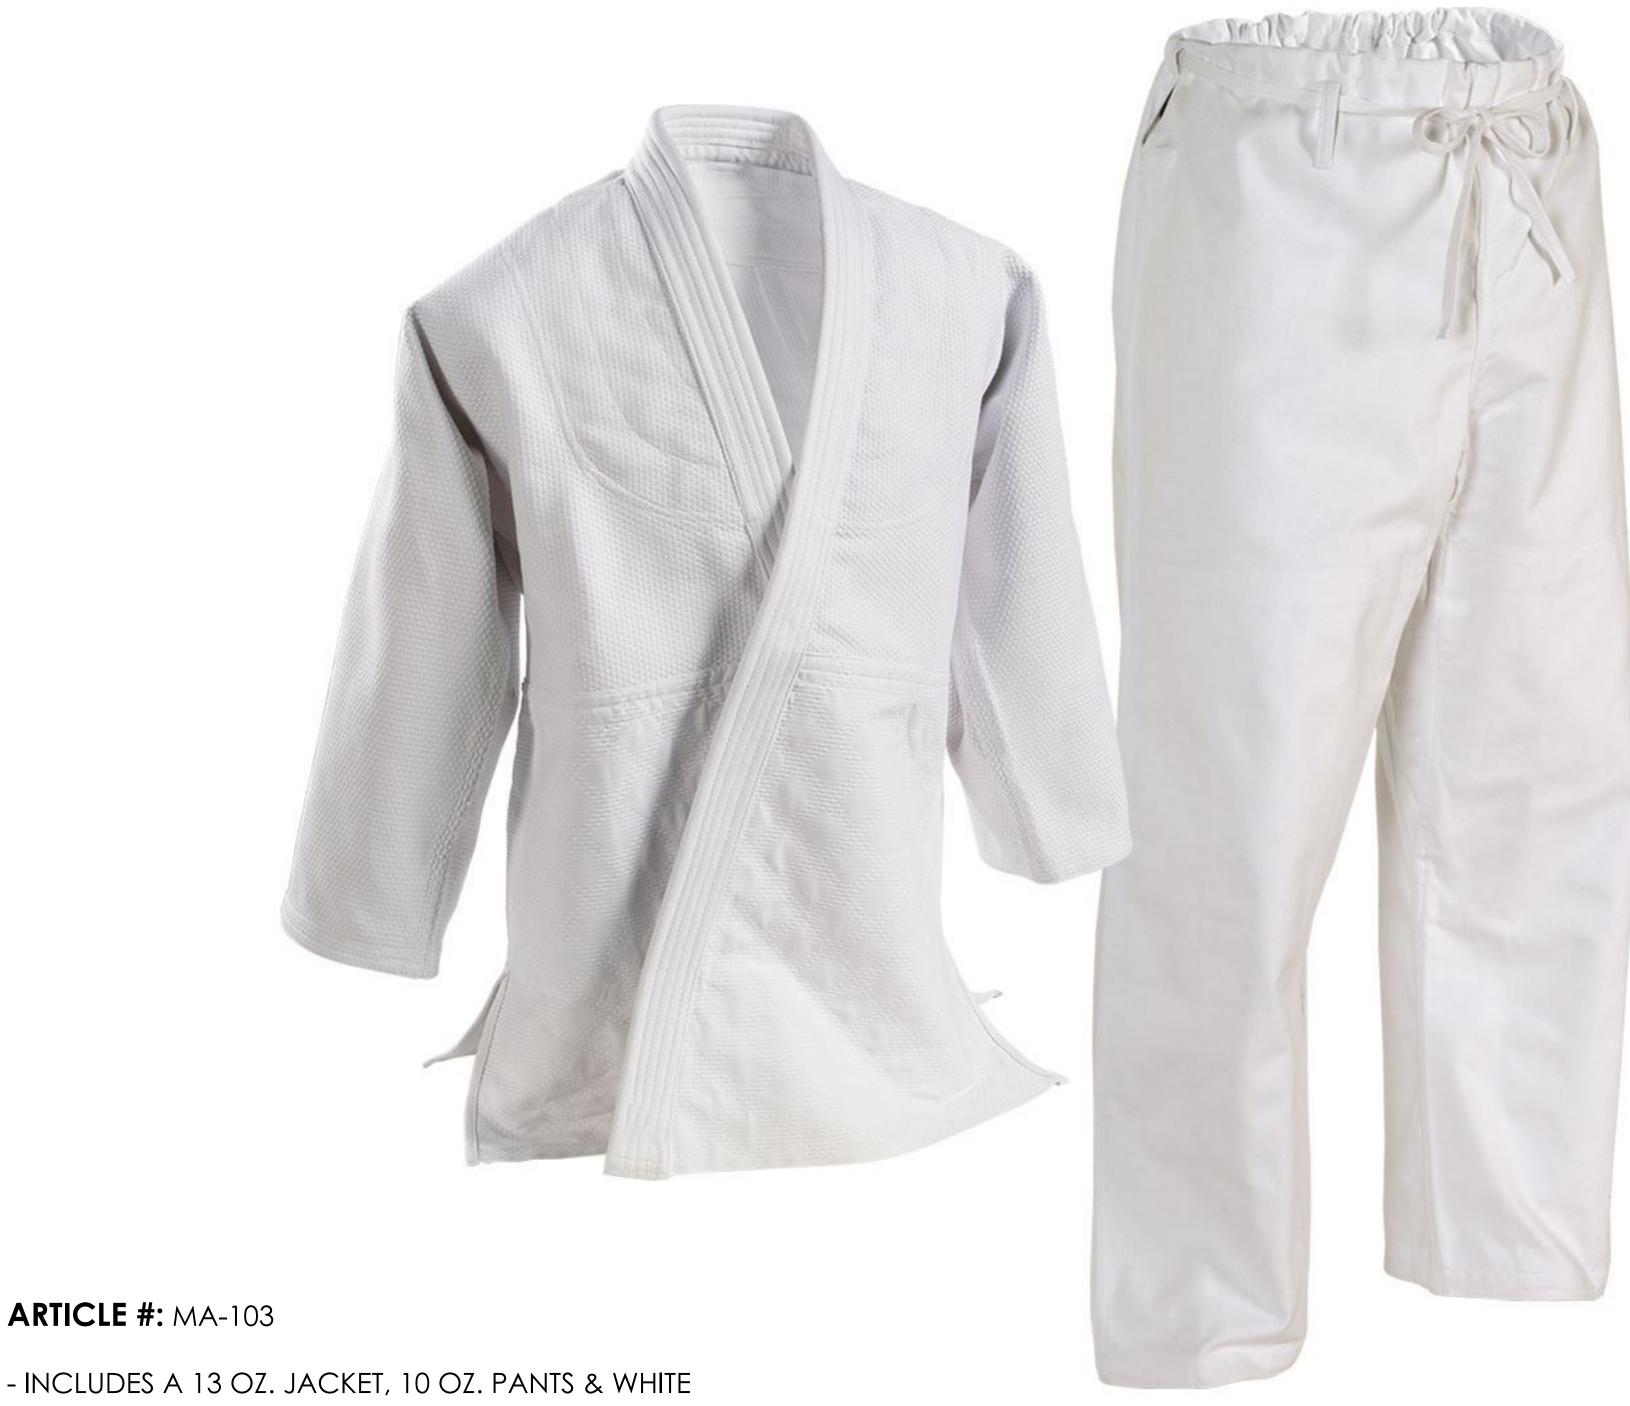

# TAEKWONDO Uniforms

- INCLUDES A 13 OZ. JACKET, 10 OZ. PANTS & WHITE **BELT**
- REINFORCED STRESS POINTS AT THE SIDE VENTS
- 100% COTTON

**DESCRIPTION**: This uniform was specially designed for judo practitioners. Elastic Waistband. Single weave uniform. Jacket features reinforced stress points at side vents, taped sleeves, reinforced shoulders, armholes and lapel. Elastic waist pants feature sewn down padded knee and full gusset. 100% cotton. Includes 1-1/2" white rank belt with 8 rows of stitching.