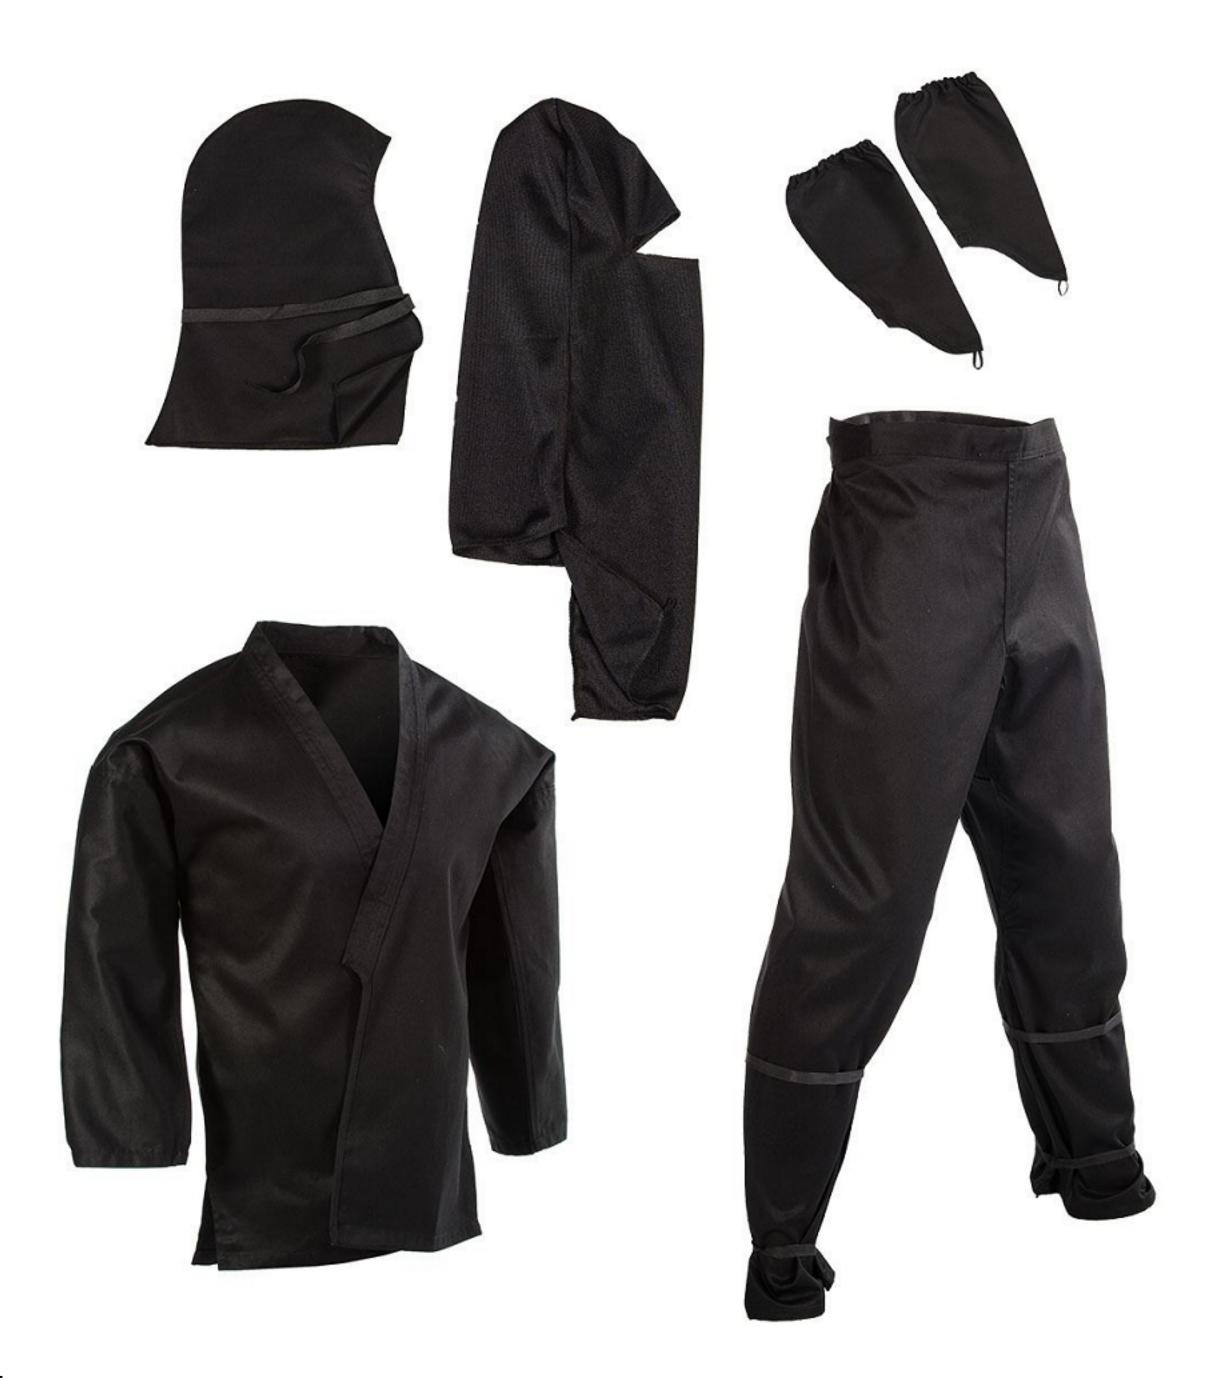

## JUI-JITSU Uniforms

- HIDDEN STAR POCKET
- DRAWSTRING PANTS
- TRADITIONAL STYLE NINJA UNIFORM
- INCLUDES JACKET, PANTS, ARM PIECES, MASK AND HOOD

**DESCRIPTION**: An authentic ninja outfit. Fabric is a comfortable polyester / cotton blend, the ninja uniform features drawstring pants, plus additional ties at the knees and ankles.

The jacket features gauntlets on the sleeves to cover the hands and forearms. It also has a hidden shuriken pocket. The head piece comes in two parts, the hood and the mask, both with ties.